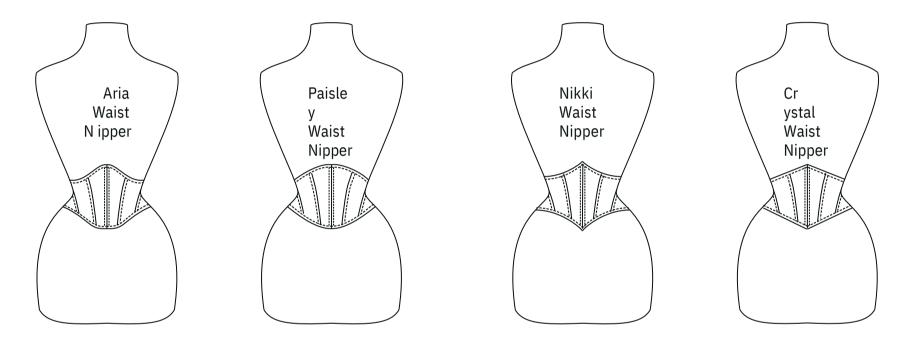

# Sin & Satin R2W & M2O WAIST NIPPER STYLES

Waist Nippers

Coutil \$275 Cotton \$300 Corset Mesh \$350 Silk \$375 Lace Overlay \$400 Heavy PVC \$450 Leather \$475 The waist nipper has vigorous shaping abilities while offering the maximum amount of freedom. The center front measures 6" and center back 7.5" for added support.

This corset can be worn as a tightlacing belt. It also makes it a very sexy lingerie piece. Due to its very high comfort shaping, the waist nipper is suitable for firsttime tightlacing as well as for daily wear waist training.