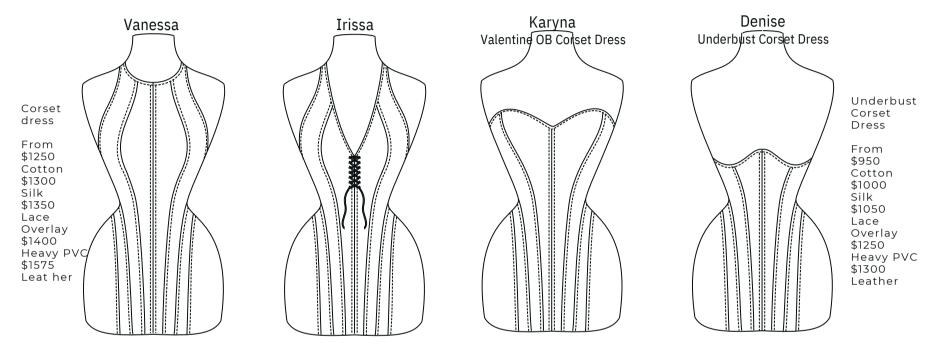

hing suit style cinch, highlighting your elegant and elongated limbs.

The underwire cups embrace the bust with a perfect blend of grace and strength. Customize your look with options for

molded cups, removable padding, extra padding, lightly padded, or fabric-based cups with tear-away options for those daring dancers seeking an extra touch of va-va-voom.

Choose from a variety of closures, including a two-piece busk, #5 metal zipper, or a closed front that invites a graceful entrance as you lace up the back. The crotch features a convenient bra hook and eye closure for added comfort.

This exclusive, bespoke garment starts at \$1,500, promising a one-of-a-kind experience for those who crave a blend of sophistication and sensuality.



## Sin & Satin Ready-to-Wear & Made-to-Order Styles



Elevate your style with Sin and Satin's bespoke process:

- 1.\*\*Design Consultation:\*\* Share your ideas and inspirations at a private session.
- 2.\*\*Budget and Timeline:\*\* Establish a budget and timeline for your custom creation.
- 3.\*\*Material Selection:\*\* Choose from a wide array of swatches, trims, and colors.
- 4.\*\*Pattern and Toile:\*\* Craft a personalized pattern based on your unique measurements.
- 5.\*\*Cutting and Sewing:\*\* Expertly cut and sew the final fabric, making fitting adjustments as
- needed. 6.\*\*Wearable Work of Art:\*\* Receive a unique, perfectly fitted piece that reflects your style.
- To start your custom creation, contact us at www.sinandsatin.com. Your style, your way.