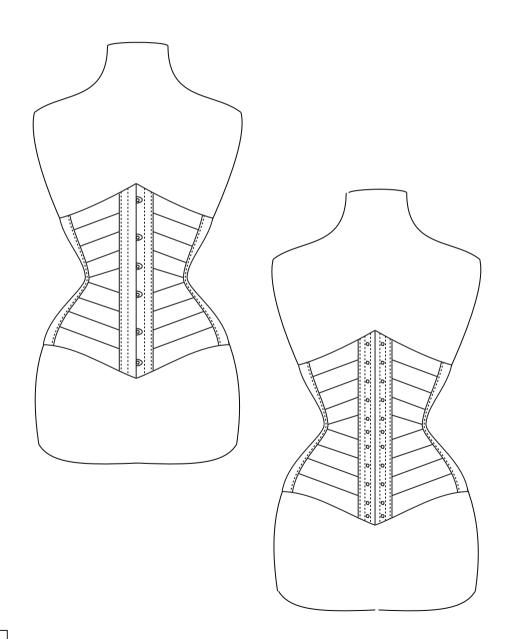

#### Sin & Satin R2W RIBBON CORSET

The Ribbon Corset is a remarkable cincher. It has a center front and center back measurement of 10.5" tall. Comes in a variety of colors to suit your personality and cinching needs. The side panels are made of ribbon and coutil, of course multiple steel bones to shape. The top and bottom edges can be shaped in a pointy or straight hem based on your preference.

The ribbon corset styles well as a wide belt or waist nipper over an elegant dress as well as lingerie. Available with or without a front busk, zipper or closed front closure. Please advise your color choices upon order/consult.

> Ribbon Corsets: Poly Satin Ribbon \$275 Silk Satin Ribbon \$325 Full Lace Hem (top and bottom) \$350 Brocades \$375 Heavy PVC or Leather \$400