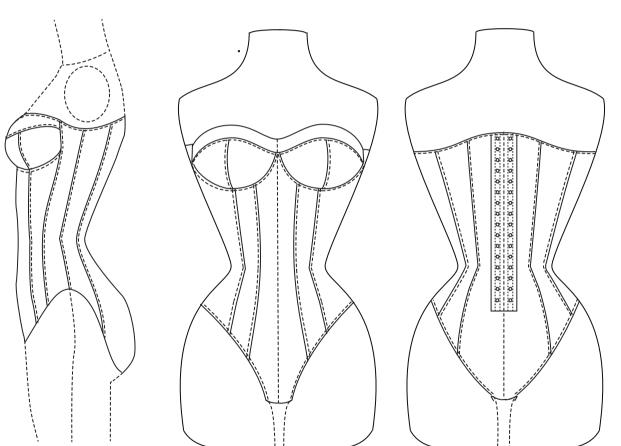

### Sin & Satin CUPPED OVERBUST BODYSUIT

Introducing our show-stopping Cupped Overbust Bodysuit, a bespoke masterpiece inspired by burlesque allure. Meticulously crafted to accentuate your silhouette, this bodysuit showcases a high-cut bathing suit style cinch, highlighting your elegant and elongated limbs.

The underwire cups embrace the bust with a perfect blend of grace and strength. Customize your look with options for

molded cups, removable padding, extra padding, lightly padded, or fabric-based cups with tear-away options for those daring dancers seeking an extra touch of va-va-voom.

Choose from a variety of closures, including a two-piece busk, #5 metal zipper, or a closed front that invites a graceful entrance as you lace up the back. The crotch features a convenient bra hook and eye closure for added comfort.

This exclusive, bespoke garment starts at \$1,500, promising a one-of-a-kind experience for those who crave a blend of sophistication and sensuality.