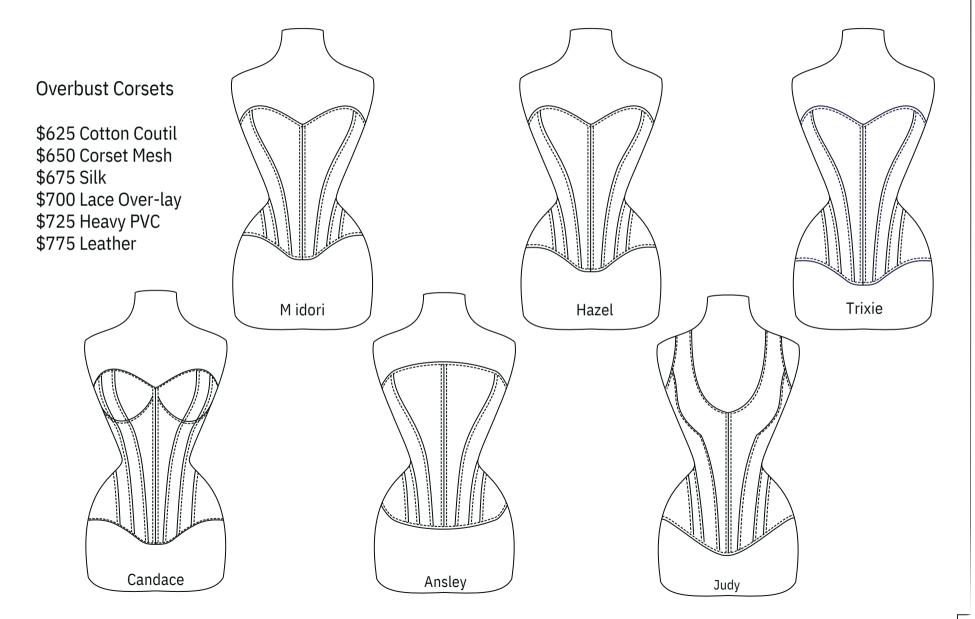

BON CORSET



The Ribbon Corset is a remarkable cincher. It has a center front and center back measurement of 10.5" tall. Comes in a variety of colors to suit your personality and cinching needs. The side panels are made of ribbon and coutil, of course multiple steel bones to shape. The top and bottom edges can be shaped in a pointy or straight hem based on your preference.

The ribbon corset styles well as a wide belt or waist nipper over an elegant dress as well as lingerie. Available with or without a front busk, zipper or closed front closure. Please advise your color choices upon order/consult.

> Ribbon Corsets: Poly Satin Ribbon \$275 Silk Satin Ribbon \$325 Full Lace Hem (top and bottom) \$350 Brocades \$375 Heavy PVC or Leather \$400





## Sin & Satin R2W & M20 OVERBUST STYLES



**-**---

### Sin & Satin CUPPED OVERBUST BODYSUIT

Introducing our show-stopping Cupped Overbust Bodysuit, a bespoke masterpiece inspired by burlesque allure. Meticulously crafted to accentuate your silhouette, this bodysuit showcases a high-cut bathing suit style cinch, highlighting your elegant and elongated limbs.

The underwire cups embrace the bust with a perfect blend of grace and strength. Customize your look with options for

molded cups, removable padding, extra padding, lightly padded, or fabric-based cups with tear-away options for those daring dancers seeking an extra touch of va-va-voom.

Choose from a variety of closures, including a two-piece busk, #5 metal zipper, or a closed front that invites a graceful entrance as you lace up the back. The crotch features a convenient