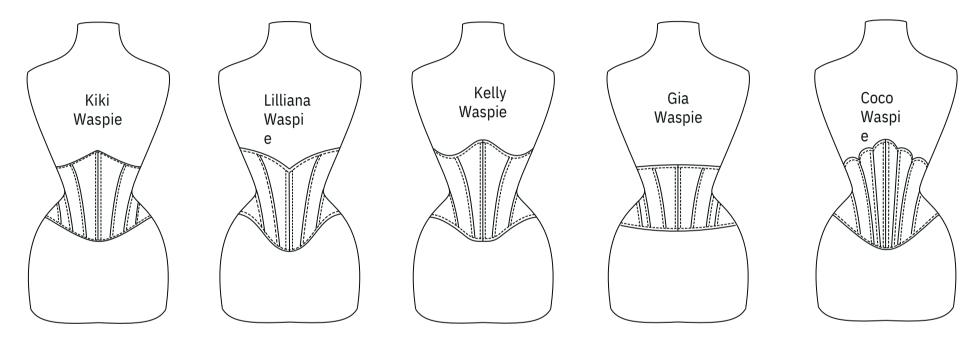

### Sin & Satin R2W & M2O WASPIE STYLES

Waspies are one of the smallest members of our silhouette line sheet. Small but strong. Measuring 9" tall at the center front and center back, the waspie encases the torso with strong hourglass shaping power. Sitting just above the floating ribs on the chest, and 3" down below from the waist is where it sits on the high hips.

Accentuate your waist in a strong way with your own waspie. The waspie is very versatile, as it can be worn on top of blouses and dresses like a belt. In addition it is very suitable for daily use, because it does not restrict the freedom of movement.

The waspie is a prime choice for tightlacers and waist trainers alike.

Waspies

Coutil \$300 Cotton \$325 Corset Mesh \$350 Silk \$375 Lace Overlay \$450 Heavy PVC \$475 Leather \$500