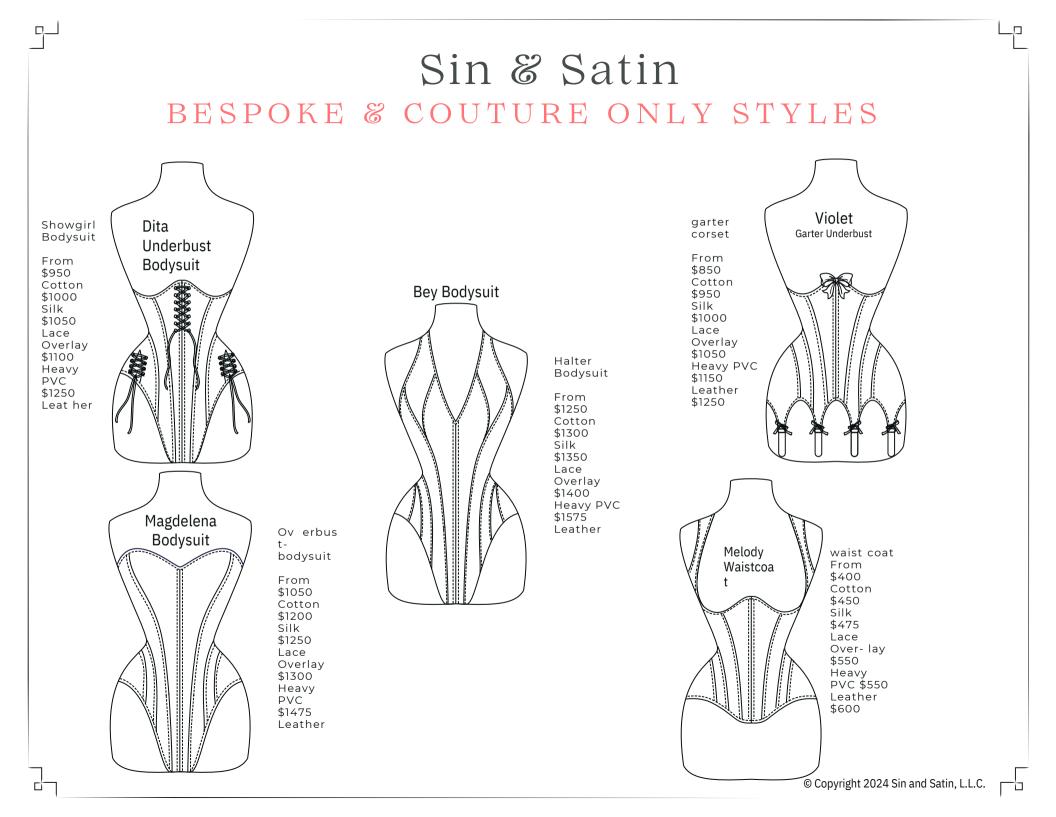

ar waist training.

#### Sin & Satin R2W RIBBON CORSET



The Ribbon Corset is a remarkable cincher. It has a center front and center back measurement of 10.5" tall. Comes in a variety of colors to suit your personality and cinching needs. The side panels are made of ribbon and coutil, of course multiple steel bones to shape. The top and bottom edges can be shaped in a pointy or straight hem based on your preference.

The ribbon corset styles well as a wide belt or waist nipper over an elegant dress as well as lingerie. Available with or without a front busk, zipper or closed front closure. Please advise your color choices upon order/consult.

> Ribbon Corsets: Poly Satin Ribbon \$275 Silk Satin Ribbon \$325 Full Lace Hem (top and bottom) \$350 Brocades \$375 Heavy PVC or Leather \$400





## Sin & Satin R2W & M20 OVERBUST STYLES



**-**---

### Sin & Satin CUPPED OVERBUST BODYSUIT

Introducing our show-stopping Cupped Overbust Bodysuit, a bespoke masterpiece inspired by burlesque allure. Meticulously crafted to accentuate your silhouette, this bodysuit showcases a high-cut bathing suit style cinch, highlighting your elegant and elongated limbs.

The underwire cups embrace the bust with a perfect blend of grace and strength. Customize your look with options for

molded cups, removable padding, extra padding, lightly padded, or fabric-based cups with tear-away options for those daring dancers seeking an extra touch of va-va-voom.

Choose from a variety of closures, including a two-piece busk, #5 metal zipper, or a closed front that invites a graceful entrance as you lace u